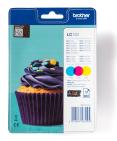

## Brother LC123RBWBP cartouche d'encre 3 pièce(s) Original Cyan, Magenta, Jaune

Marque : Brother Code produit: LC123RBWBP

Nom du produit : LC123RBWBP

Brother LC123RBWBP. Type d'alimentation: Multi pack, Rendement par page d'encre de couleur: 600

pages, Quantité: 3 pièce(s)

| Caractéristiques                          |                                                                                                                                                                                                     | Caractéristiques                        |                      |
|-------------------------------------------|-----------------------------------------------------------------------------------------------------------------------------------------------------------------------------------------------------|-----------------------------------------|----------------------|
| Compatibilité *                           | DCP-J152W DCP-J172W DCP-<br>J4110DW DCP-J552DW DCP-J752DW<br>DCP-J132W MFC-J6920DW MFC-<br>J6720DW MFC-J4410DW MFC-<br>J4510DW MFC-J4610DW MFC-<br>J4710DW MFC-J470DW MFC-<br>J6520DW<br>3 pièce(s) | Rendement par page d'encre de couleur * | 600 pages            |
|                                           |                                                                                                                                                                                                     | Type *                                  | Original             |
|                                           |                                                                                                                                                                                                     | Couleurs d'impression *                 | Cyan, Magenta, Jaune |
|                                           |                                                                                                                                                                                                     | Compatibilité de marque *               | Brother              |
|                                           |                                                                                                                                                                                                     | Type d'alimentation *                   | Multi pack           |
| Quantité *                                |                                                                                                                                                                                                     | Données logistiques                     |                      |
| Quantité de cartouches d'encre de couleur | 3                                                                                                                                                                                                   | Donnees logistiques                     |                      |
|                                           |                                                                                                                                                                                                     | Code du système harmonisé               | 84439990             |