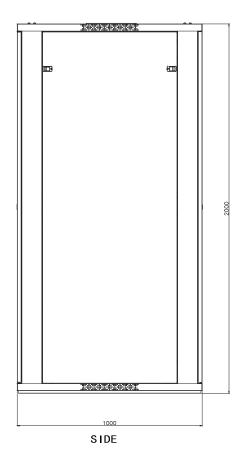

TOP





## Standard:

Comply with ANSI/EIA RS-310-D 、IEC60297-2 、DIN41494;PART1 ; DIN41494:PART7

## Material:

SPCC Cold Rolled Steel ; 19" rails: 2.0mm, others: 1.2mm

Loading capacity: Static loading: 800KG

## Feature:

- Flat packing and patent frame , packing time is less than 20 minutes ,
- Exquisite design with precise dimension and craftsmanship;
- Adjustable feet and heavy duty castors are available simultaneously;
- Cable entry on the top cover and bottom panel with adjustable sizes ;
- Optional installation of plinth to enable cabinets fixation, under-base cable entry/ventilation;
- Efficient and reliable cabinet connection by baying kit;
- Removable side panels to ease maintain;

26.99.0820 VALUE Server Cabinet 42U, 2000x800x1000 mm

EAN 7611990133666