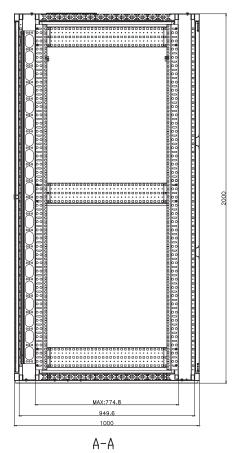

## Material:

SPCC Cold Rolled Steel ; 19" rails: 2.0mm, others: 1.2mm

Loading capacity: Static loading: 800KG

26.99.0820 VALUE Server Cabinet 42U, 2000x800x1000 mm

EAN 7611990133666