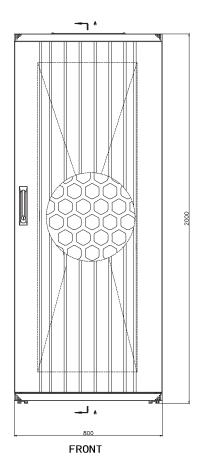

TOP





## Standard:

Comply with ANSI/EIA RS-310-D 、IEC60297-2 、DIN41494;PART1 ; DIN41494:PART7

## Material:

SPCC Cold Rolled Steel ; 19" rails: 2.0mm, others: 1.2mm

Loading capacity: Static loading: 800KG

## Feature:

- Flat packing and patent frame , packing time is less than 20 minutes ,
- Exquisite design with precise dimension and craftsmanship;
- Adjustable feet and heavy duty castors are available simultaneously;
- Cable entry on the top cover and bottom panel with adjustable sizes ;
- Optional installation of plinth to enable cabinets fixation, under-base cable entry/ventilation;
- Efficient and reliable cabinet connection by baying kit;
- Removable side panels to ease maintain;

26.99.0820 VALUE Server Cabinet 42U, 2000x800x1000 mm

EAN 7611990133666