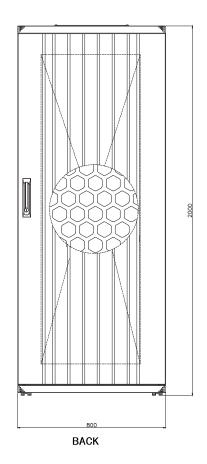

TOP





## Standard:

Comply with ANSI/EIA RS-310-D 、IEC60297-2 、DIN41494;PART1 ; DIN41494:PART7

## Material:

SPCC Cold Rolled Steel ; 19" rails: 2.0mm, others: 1.2mm

Loading capacity: Static loading: 800KG

## Feature:

- Flat packing and patent frame , packing time is less than 20 minutes ,
- Exquisite design with precise dimension and craftsmanship;
- Adjustable feet and heavy duty castors are available simultaneously;
- Cable entry on the top cover and bottom panel with adjustable sizes ;
- Optional installation of plinth to enable cabinets fixation, under-base cable entry/ventilation;
- Efficient and reliable cabinet connection by baying kit;
- Removable side panels to ease maintain;

26.99.0820 VALUE Server Cabinet 42U, 2000x800x1000 mm

EAN 7611990133666