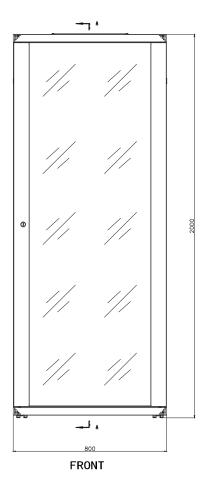

T0P





## Standard:

Comply with ANSI/EIA RS-310-D、IEC60297-2、DIN41494;PART1; DIN41494:PART7

## Material:

SPCC Cold Rolled Steel; 19" rails: 2.0mm, others: 1.2mm

## Loading capacity:

Static loading: 800KG

## Feature:

- Flat packing and patent frame, packing time is less than 20 minutes.
- Exquisite design with precise dimension and craftsmanship:
- · Adjustable feet and heavy duty castors are available simultaneously;
- · Cable entry on the top cover and bottom panel with adjustable sizes;
- Optional installation of plinth to enable cabinets fixation, under-base cable entry/ventilation;
- Efficient and reliable cabinet connection by baying kit;
- Removable side panels to ease maintain;

26.99.0810 VALUE Network Cabinet 42U, 2000x800x800 mm

EAN 7611990133642