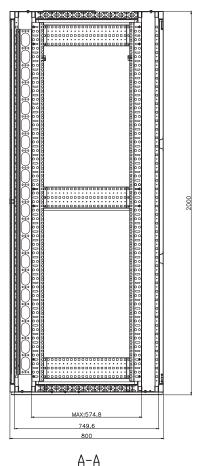

## Material:

SPCC Cold Rolled Steel; 19" rails: 2.0mm, others: 1.2mm

## Loading capacity:

Static loading: 800KG

26.99.0810 VALUE Network Cabinet 42U, 2000x800x800 mm

EAN 7611990133642