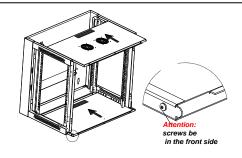

【4】Install side frames to the grooves of back frame by 4pcs of M6\*12 screws (6pcs if more than 18U) as shown by the arrow in the picture, note 19" mounting rails are in the front side.

[5] Install top and bottom as shown by the arrow in the picture.

Tip: Please note the direction when install bottom, screws will be in the front side, please refer to picture.

[6] Install front frame by 4pcs of M6\*12 screws (6pcs of M6\*12 screws if more than 18U), refer to the picture.