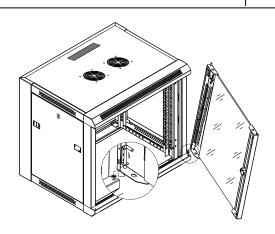

【2】Open the front door by key, pull the door latch downward, refer to the picture, remove the front door from front frame, put them separate for the preparation of the frame assembly.

[3] Fix 19" mounting rails to the first holes of top & bottom of side frames by 4sets of M5 screws.