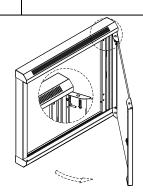

【2】Open the front door by key, pull the door latch downward, refer to the picture, remove the front door from front frame, put them separate for the preparation of the frame assembly.

[3] Fix 19" mounting rails to the first holes of top & bottom of side frames by 4sets of M5 screws.