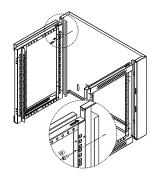

【4】Install side frames to the grooves of back frame by 4pcs of M6\*12 screws (6pcs if more than 18U) as shown by the arrow in the picture, note 19" mounting rails are in the front side.

[5] Install top and bottom as shown by the arrow in the picture.