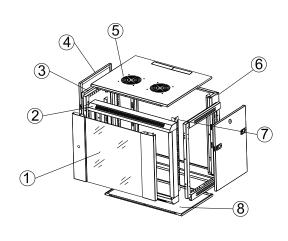

## Packing list

- 1)---Front door---1pc
- 2 --- Front frame---1pc 3 --- Side frame---2pcs
- (4)--- Side panel---2pcs
- (5)-- Top---1pc
- 6--- Back frame---1pc
- (7)---19"mounting rails ---2pcs
- (8)-- Bottom---1pc
- 9--- Package of accessories