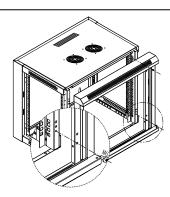

Tip: Please note the direction when install bottom, screws will be in the front side, please refer to picture.

[6] Install front frame by 4pcs of M6\*12 screws (6pcs of M6\*12 screws if more than 18U), refer to the picture.