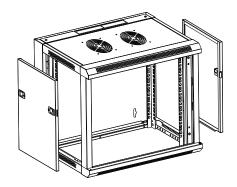

[7] Install side panels, refer to the picture

[8] Repetition step 2, install front door.

Tip: SE enclosure is the bolted structure, need to adjust the diagonal size of enclosure after assembly, ensure homogeneous space for doors and doors work well.