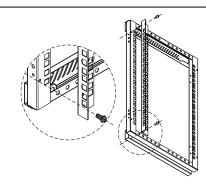

【2】Open the front door by key, pull the door latch downward, refer to the picture, remove the front door from front frame, put them separate for the preparation of the frame assembly.

[3] Fix 19" mounting rails to the first holes of top & bottom of side frames by 4sets of M5 screws.