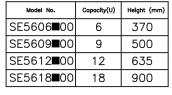

A-A

| _ |     |    | _ |
|---|-----|----|---|
| г | ററ  | NI | т |
| _ | ĸIJ | N  |   |
|   |     |    |   |

SIDE

**BACK** 







## Standard:

Comply with ANSI/EIA
RS-310-D、IEC60297-2、DIN41494;PART1;
DIN41494;PART7

## Material:

SPCC Cold Rolled Steel; rails: 1.2mm, others: 1.0mm

## Loading capacity:

Static loading: 60KG

TOP

BOTTOM

## Feature:

- Flat packing and patent frame, packing time is less than 5 minutes, around 1/3~ 1/4 assembled original volume when flat pack
- Cable entry on both of top cover and bottom panel
- Steel front door, opening direction of door can be changed, turning angle of front door is over 180 degrees
- · Different optional style of doors
- Wall mounted panel, convenience for installation, locked from inside with screw, avoiding to be stolen or accidentally dropped
- · Flat side panel, easy installation
- Installation depth of mounting profile can be available changed
- 19"stan