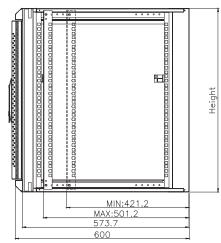

A-A

| _ |     |    | _ |
|---|-----|----|---|
| г | ററ  | NI | т |
| _ | ĸIJ | N  |   |
|   |     |    |   |

SIDE

**BACK** 







## Standard:

Comply with ANSI/EIA
RS-310-D、IEC60297-2、DIN41494;PART1;
DIN41494;PART7

## Material:

SPCC Cold Rolled Steel; rails: 1.2mm, others: 1.0mm

## Loading capacity:

Static loading: 60KG

TOP

BOTTOM

## Feature:

- Flat packing and patent frame, packing time is less than 5 minutes, around 1/3~ 1/4 assembled original volume when flat pack
- Cable entry on both of top cover and bottom panel
- Steel front door, opening direction of door can be changed, turning angle of front door is over 180 degrees
- · Different optional style of doors
- Wall mounted panel, convenience for installation, locked from inside with screw, avoiding to be stolen or accid