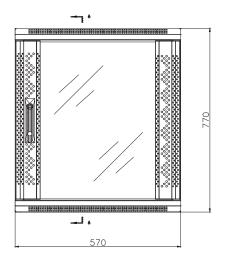

A-A

**FRONT** 

SIDE

**BACK** 

Feature:

- Flat packing and patent frame, packing time is less than 5 minutes, around 1/3~ 1/4 assembled original volume when flat pack
- Cable entry on both of top cover and bottom panel
- Steel front door, opening direction of door can be changed, turning angle of front door is over 180 degrees
- · Different optional style of doors
- Wall mounted panel, convenience for installation, locked from inside with screw, avoiding to be stolen or accidentally dropped
- · Flat side panel, easy installation
- Installation depth of mounting profile can be available changed
- 19"standard installation :