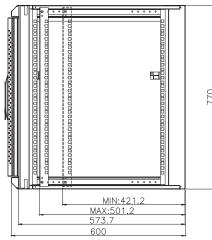

A-A

**FRONT** 

SIDE

**BACK** 

Feature:

- Flat packing and patent frame, packing time is less than 5 minutes, around 1/3~ 1/4 assembled original volume when flat pack
- Cable entry on both of top cover and bottom panel
- Steel front door, opening direction of door can be changed, turning angle of front door is over 180 degrees
- · Different optional style of doors
- Wall mounted panel, convenience for installation, locked from inside with screw, avoiding to be stolen or accidentally dropped
- · Flat side panel, easy installation
- Installation depth of mounting profile can be available changed
- 19"standard installation :

## Loading capacity:

Static loading: 60KG

TOP

**BOTTOM**