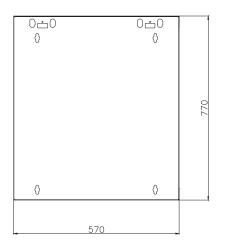

A-A

**FRONT** 

SIDE

**BACK** 

Feature:

- Flat packing and patent frame, packing time is less than 5 minutes, around 1/3~ 1/4 assembled original volume when flat pack
- Cable entry on both of top cover and bottom panel
- Steel front door, opening direction of door can be changed, turning angle of front door is over 180 degrees
- · Different optional style of doors
- Wall mounted panel, convenience for installation, locked from inside with screw, avoiding to be stolen or accidentally dropped
- · Flat side panel, easy installation
- Installation depth of mounting profile can be available changed
- 19"standard installation :