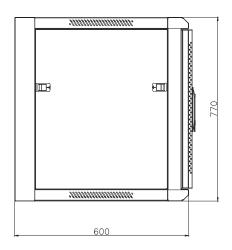

A-A

**FRONT** 

SIDE

**BACK** 

Feature:

- Flat packing and patent frame, packing time is less than 5 minutes, around 1/3~ 1/4 assembled original volume when flat pack
- Cable entry on both of top cover and bottom panel
- Steel front door, opening direction of door can be changed, turning angle of front door is over 180 degrees
- · Different optional style of doors
- Wall mounted panel, convenience for installation, locked from inside with screw, avoiding to be stolen or accidentally dropped
- · Flat side panel, easy installation
- Installation depth of mounting profile can be available changed
- 19"standard installation :