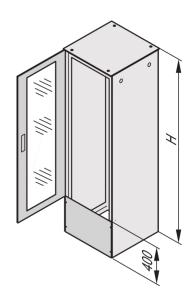

## **KEY FEATURES**

Height of connection plate 400 mm

Connection plate with brush strip

The height of the door is 400 mm less than the cabinet height