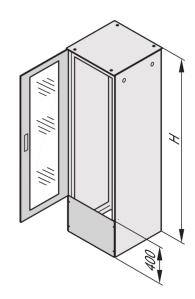

## **KEY FEATURES**

Height of connection plate 400 mm

## **PRODUCT ATTRIBUTES**

Product Type: Cabinet Door

Product Family: Varistar CP

Locking Type: 3-Point Locking

Color: Black Grey

Color Code: RAL 7021

Rack Height: 42 U

Height: 2000 mm