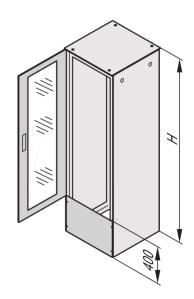

## **KEY FEATURES**

Height of connection plate 400 mm

## **PRODUCT ATTRIBUTES**

Product Type: Cabinet Door

Product Family: Varistar CP

Locking Type: 3-Point Locking

Color: Black Grey

Color Code: RAL 7021

Rack Height: 38 U

Height: 1800 mm

#### ADDITIONAL PRODUCT DETAILS

Shortened door available for IP20, IP55 applications.

Please purchase the grounding kit separately.