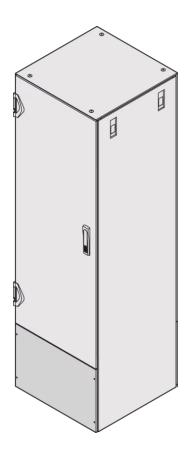

# 21630-336 VARISTAR CP SHORTENED DOOR, IP 20, RAL 7021, 1800H 600W

## **PRODUCT ATTRIBUTES**

Product Type: Cabinet Door

Product Family: Varistar CP

Locking Type: 3-Point Locking

Color: Black Grey

Color Code: RAL 7021

Rack Height: 38 U

Height: 1800 mm

Protection Rating: IP20

#### ADDITIONAL PRODUCT DETAILS

Shortened door available for IP20, IP55 applications.

Please purchase the grounding kit separately.