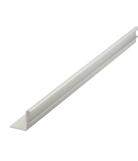

# 30225-089 COMPTEC SLIDE RAIL FOR 19" CASE, 300 MM

## **KEY FEATURES**

Slide rails are suitable as supports for 19" subracks and 19" chassis

# ADDITIONAL PRODUCT DETAILS

Slide rails are made from Aluminum profile, suitable as supports for 19" subracks and 19" chassis.

2 slide rails are required per subrack or 19" chassis.

Slide rail cannot be used for shielded 19" subracks; special slide rails available on request.