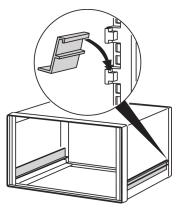

# ADDITIONAL PRODUCT DETAILS

Slide rails are made from Aluminum profile, suitable as supports for 19" subracks and 19" chassis.

2 slide rails are required per subrack or 19" chassis.

Slide rail cannot be used for shielded 19" subracks; special slide rails available on request.