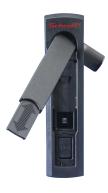

# 23130-067 LEVER HANDLE KIT FOR VARISTAR AND EPCASE

## **KEY FEATURES**

For installation instead of key lock insert

To open press push-button

DIN profile half cylinder retrofittable

# **ADDITIONAL PRODUCT DETAILS**

Lever Handle Kit for Varistar, as a substitute to the key lock insert. DIN Lock is retrofittable in this offering.

Other locks such as ASSA, KABA or RONIS available on request.