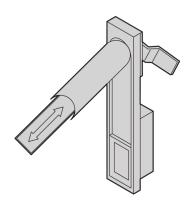

# 23130-067 LEVER HANDLE KIT FOR VARISTAR AND EPCASE

## **KEY FEATURES**

For installation instead of key lock insert

To open press push-button

DIN profile half cylinder retrofittable

# **ADDITIONAL PRODUCT DETAILS**

Lever Handle Kit for Varistar, as a substitute to the key lock insert. DIN Lock is retrofittable in this offering.

Other locks such as ASSA, KABA or RONIS available on request.