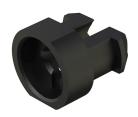

## **KEY FEATURES**

Sleeve guides the collar screw when fastening the front panel

Sleeve is inserted into the elongated hole of the front panel

## ADDITIONAL PRODUCT DETAILS

Sleeve guides the collar screw when fastening the front panel.

Metal sleeves on the partial front panels must be pressed in.

All sleeves can be used for front panel > 2 HP.