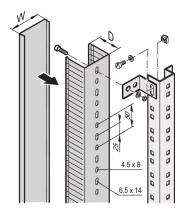

# 21100-123 MOUNTING KIT FOR CABLE CHANNEL

## **KEY FEATURES**

Mounting Kit for Cable Channel

## **ADDITIONAL PRODUCT DETAILS**

Mounting Kit for Cable Channel.