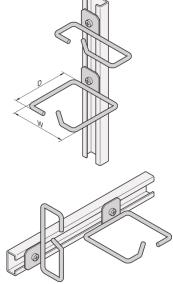

# 20118-340 CABLE EYE FOR C-RAIL, STEEL, 95 X 95 MM

# **KEY FEATURES**

Cable eye for C-profile

# ADDITIONAL PRODUCT DETAILS

Cable eyes can be attached to slide rails, cable panels, etc.

Please order assembly kit separately.