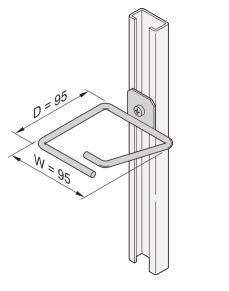

# 20118-340 CABLE EYE FOR C-RAIL, STEEL, 95 X 95 MM

# **KEY FEATURES**

Cable eye for C-profile

# ADDITIONAL PRODUCT DETAILS

Cable eyes can be attached to slide rails, cable panels, etc.

Please order assembly kit separately.