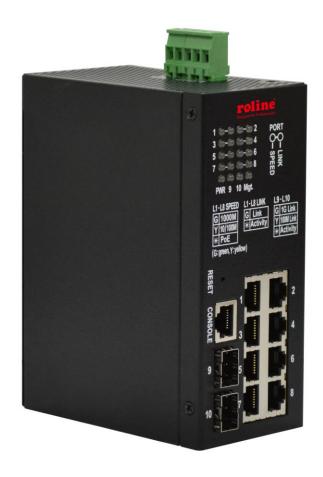

Item no.: 21.13.1137

ROLINE Industrial 10-Port Gigabit Ethernet PoE+ Switch With 2 dual-speed SFP Slot, black

## **Features:**

- 8x 10/100/1000Mbps RJ45 and 2x dual-speed SFP slots
- All copper ports support auto-negotiation and auto MDI/MDI-X detection
- All copper ports are equipped with 802.3at Compliant PoE PSE
- 2x SFP slots support dual speed for 100BASE-FX and 1000BASE-X SFP transceivers
- Full wire speed forwarding
- Supports 802.3x flow control for full-duplex and back pressure for half-duplex
- Supports SFP with Digital Diagnostic Monitoring (DDM)
- Provides PoE PSE redundancy function
- Provides fiber optical power alarm function
- Provides Automatic Laser Shutdown function
- Powered via typical industrial power voltage DC 12V ~ 30V
- Metal housing in black
- Operating Temperature: -30°C ~ +60°C
- Relative Humidity: 5% ~ 95% non-condensing