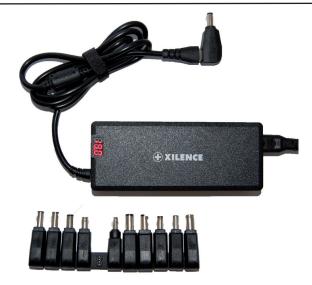

## Notebook-Charger 75W / 90W / 120W Mini

When looking at the lightweight Xilence notebook PSU, it does not reveal its powerful interior. Never-the-less, the slim power pack has power with a stable output voltage of 24V. It achieves a remarkable efficiecy of over 85%. The compact power pack includes eleven plug adaptors in order to supply the most popular notebooks and netbooks with power. The integrated LED display shows information on the output voltage at all times. Full-range allows the power supply to be used world-wide. The PSU reliably operates at input voltages between 100V and 240V.

#### **Product Features**

- Full safety design:
  - OVP (Over Voltage Protection)
  - OCP (Over Current Protection)
  - TP (Over Temperature Protection)
  - SCP (Short Circuit Protection
- Coded, easy-to-install tips make easy chosing the right tip for your notebook
- LED-display on the adapter shows the actual output voltage

### Technical Data

|                                 | 75 Water IIII                           | 50 Water init                           | 120 Water iiii                          |
|---------------------------------|-----------------------------------------|-----------------------------------------|-----------------------------------------|
| Input Voltage<br>Output Voltage | 100-240V / 50-60 Hz<br>18.5/19,19.5/20V | 100-240V / 50-60 Hz<br>18.5/19,19.5/20V | 100-240V / 50-60 Hz<br>18.5/19,19.5/20V |
| Performance                     | 75 Watt max.                            | 90 Watt max.                            | 120 Watt max.                           |
| Efficiency                      | > 87                                    | > 86                                    | > 86                                    |
| Dimensions                      | 124.8 x 50 x 31.5mm                     | 124.8 x 50 x 31.5mm                     | 142 x 57.5 x 31.5mm                     |
| Scope of delivery               | Power Cable, 9 Tips                     | Power Cable, 9 Tips                     | Power Cable, 11 Tips                    |
| Weight                          | 255 g                                   | 305 g                                   | 370 g                                   |