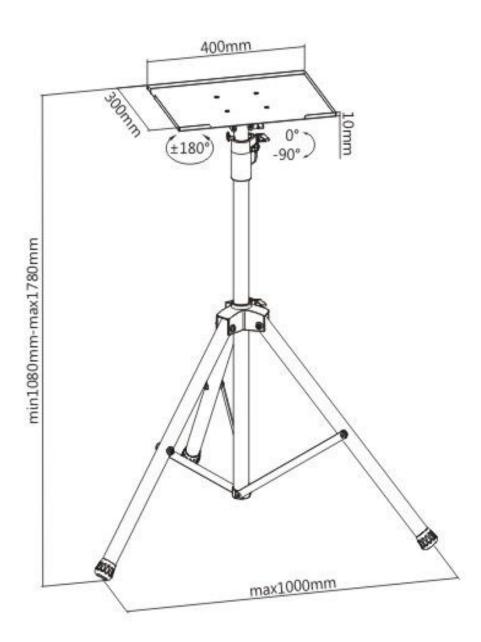

## Features:

- Non-Skid Rubber Pads protect work surface from scratches or scuffs
- Easy-Grip Knobs: for quick tilt and lock
- Locking Rotary Knob ensures a secure position at any height setting
- Safety Ledge Stopper prevents your devices from slipping
- Material: steel, plastic
- Base Width Range:130 ~ 1000mm
- Work Surface Size(LxW): 400 x 300mm; thickness: 1.2mm
- Work Surface Weight Capacity: 15kgs
- Manual Height Adjustment , range 1080 ~ 1780mm
- Suggested Screen Size: 33.02cm ~ 81.28cm
- VESA Compatible: 75x75, 100x100
- Tilt Range: 0°~ -90°
- With Quick Release VESA Plate
- Installation: Floor Stand

## Drawing: