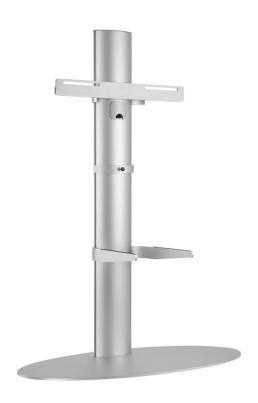

## Item no.: 17.03.1262 ROLINE Aluminum TV Stand, Max. VESA 400x400, silver

## **Features:**

- Aluminum Construction provides a sleek, lighter, and elegant look
- For most 81.28 ~ 139.7 cm TVs
- VESA Compatible: 200x100,200x200,300x200,300x300,400x200,400x300,400x400
- Weight Capacity: 40kg
- Swivel Range: ±45°
- TV Height Range: 900-1060mm
- Swivel Ability for multiple TV viewing angles
- Easy Assembly
- Height Adjustment satisfies users different preference
- Depth-Adjustable Knob provides a firm support to the back of screen
- With Cable Management
- Material: Aluminum, Steel, Plastic
- Equipment Shelf provides more storage space for accessories
- Rubber Pad prevents the device from scratching and accidental dropping, securely hold the device in place
- Dimensions(LxWxH): 800x390x1060mm