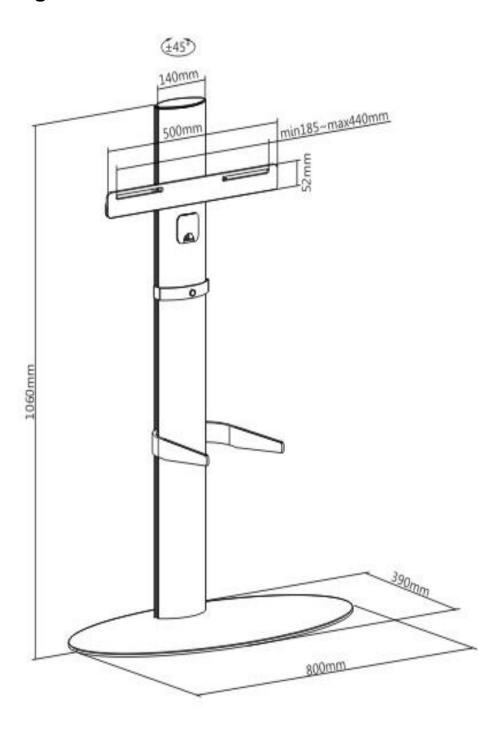

## Drawing:

## **Features:**

- Aluminum Construction provides a sleek, lighter, and elegant look
- For most 81.28 ~ 139.7 cm TVs
- VESA Compatible: 200x100,200x200,300x200,300x300,400x200,400x300,400x400
- Weight Capacity: 40kg
- Swivel Range: ±45°
- TV Height Range: 900-1060mm
- Swivel Ability for multiple TV viewing angles
- Easy Assembly
- Height Adjustment satisfies users different preference
- Depth-Adjustable Knob provides a firm support to the back of screen
- With Cable Management
- Material: Aluminum, Steel, Plastic
- Equipment Shelf provides more storage space for accessories
- Rubber Pad prevents the device from scratching and accidental dropping, securely hold the device in place
- Dimensions(LxWxH): 800x390x1060mm