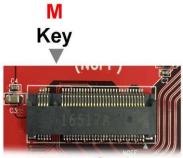

## Features:

- USB 3.1 Type-C upstream connector on board
- Directly attached to USB Type-C Host Port
- Supports PCIe Gen3 M.2 80mm, 60mm, 42mm NVMe SSD
- M.2 NGFF type 2280-D5-M M Key socket on board

M Key Socket