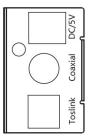

### **PANEL DESCRIPTIONS:**

Before the installation, please make sure that all devices you wish to connect have been turned off

- Connect the audio source device to the Converter using an appropriate Coaxial cable.
- Connect the A/V Receiver or Amplifier to the Converter using an appropriate R/L cable.
- Insert the DC side of 5v power supply into the converter and then connect the AC side of the power supply into the wall outlet.

Remark: when connected to the Toslink and Coaxial cables at the same time, the product will prioritize Toslink.

Attention: Insert / Extract cable gently.

# Back Panel: Upper Panel: Front Panel: