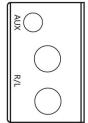

### **PANEL DESCRIPTIONS:**

Before the installation, please make sure that all devices you wish to connect have been turned off

- Connect the audio source device to the Converter using an appropriate Coaxial cable.
- Connect the A/V Receiver or Amplifier to the Converter using an appropriate R/L cable.
- Insert the DC side of 5v power supply into the converter and then connect the AC side of the power supply into the wall outlet.

# Back Panel: Upper Panel: Front Panel: