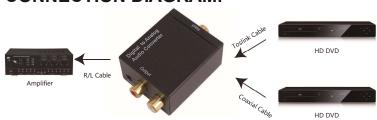

#### **CONNECTION DIAGRAM:**

### **PANEL DESCRIPTIONS:**

Before the installation, please make sure that all devices you wish to connect have been turned off

- Connect the audio source device to the Converter using an appropriate Coaxial cable.
- Connect the A/V Receiver or Amplifier to the Converter using an appropriate R/L cable.
- Insert the DC side of 5v power supply into the converter and then connect the AC side of the power supply into the wall outlet.