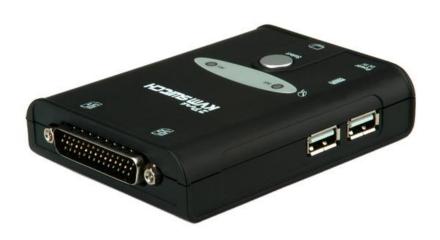

## Datenblatt - Fiche technique - Data sheet **14.99.3250**

VALUE KVM Switch "Star", 1U - 2 PCs, HDMI, USB

VALUE Switch KVM "Star", 1U - 2 PCs, HDMI, USB

VALUE KVM Switch "Star", 1U - 2 PCs, HDMI, USB

Item no.: 14.99.3250 VALUE KVM Switch, HMDI/USB, w/audio, 1 User – 2 PCs, black color

## Features:

- Controls 2 computers from a single console (USB keyboard/mouse, monitor)
- Easy switching by push buttons or hot keys from USB keyboard (Windows)
- Supports audio and HD video
- Max. resolution (nominal): 1920 x 1200
- · LEDs for PC and audio status monitoring
- Connectors console side (female): 1x HD (display interface), 2x USB (keyboard, mouse)
- Connectors computer side (male): 2x HDMI, 2x USB (keyboard/mouse)
- Self-powered by USB connection
- Supported Operating Systems: Windows XP/Vista/7/8