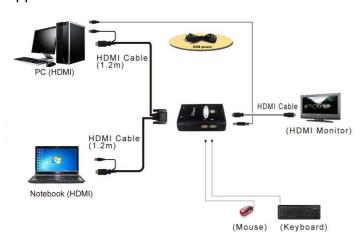

Data sheet **14.99.3250**



VALUE KVM Switch "Star", 1U - 2 PCs, HDMI, USB

VALUE Switch KVM "Star", 1U - 2 PCs, HDMI, USB

VALUE KVM Switch "Star", 1U - 2 PCs, HDMI, USB



Item no.: 14.99.3250 VALUE KVM Switch, HMDI/USB, w/audio, 1 User – 2 PCs, black color



## Features:

- Controls 2 computers from a single console (USB keyboard/mouse, monitor)
- Easy switching by push buttons or hot keys from USB keyboard (Windows)
- Supports audio and HD video
- Max. resolution (nominal): 1920 x 1200
- · LEDs for PC and audio status monitoring
- Connectors console side (female): 1x HD (display interface), 2x USB (keyboard, mouse)
- Connectors computer side (male): 2x HDMI, 2x USB (keyboard/mouse)
- Self-powered by USB connection
- Supported Operating Systems: Windows XP/Vista/7/8

## Application: