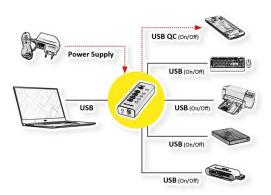

## Diagram

#### How to Connect

- Connect the hub directly to your computer with an USB A-B cable, no extra driver required.
- Connect your USB devices to any of the USB ports for additional usage, connect the power supply if needed.