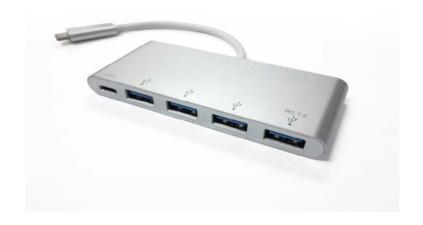

## ROLINE USB 3.1 Type C Cable Adapter, w/hub, w/PD, silver

## Features:

- Support USB 3.1/3.0 super speed (5Gbps) transmission, downward compatible USB2.0
- Support to connect 4x USB (3.0) devices simultaneously
- USB-C female charging port supports to charge for Macbook or Google new Chromebook Pixel and other USB-C supported devices
- Total output of four ports is 1500mA
- USB-C female port supplies power up to 60W (20V/3A)
- Multiple USB-C interfaces support plug and play, hot swap
- Easy to use and carry
- Plastic casing with silver coating
- Operating Temperature: 0 °C to 45°C
- Storage Temperature: -10 °C to 70°C
- Relative Humidity: 0% to 85 % RH (no condensing)