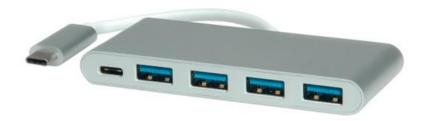

## ROLINE USB 3.1 Type C Cable Adapter, w/hub, w/PD, silver

## Features:

- Support USB 3.1/3.0 super speed (5Gbps) transmission, downward compatible USB2.0
- Support to connect 4x USB (3.0) devices simultaneously
- USB-C female charging port supports to charge for Macbook or Google new Chromebook Pixel and other USB-C supported devices
- Total output of four ports is 1500mA
- USB-C female port supplies power up to 60W (20V/3A)
- Multiple USB-C interfaces support plug and play, hot swap
- Easy to use and carry
- Plastic casing with silver coating
- Operating Temperature: 0 °C to 45°C
- Storage Temperature: -10 °C to 70°C
- Relative Humidity: 0% to 85 % RH (no condensing)