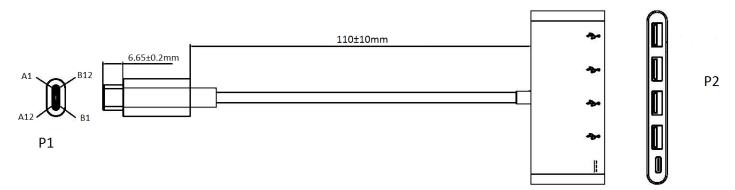

## Features:

- Support USB 3.1/3.0 super speed (5Gbps) transmission, downward compatible USB2.0
- Support to connect 4x USB (3.0) devices simultaneously
- USB-C female charging port supports to charge for Macbook or Google new Chromebook Pixel and other USB-C supported devices
- Total output of four ports is 1500mA
- USB-C female port supplies power up to 60W (20V/3A)
- Multiple USB-C interfaces support plug and play, hot swap
- Easy to use and carry
- Plastic casing with silver coating
- Operating Temperature: 0 °C to 45°C
- Storage Temperature: -10 °C to 70°C
- Relative Humidity: 0% to 85 % RH (no condensing)