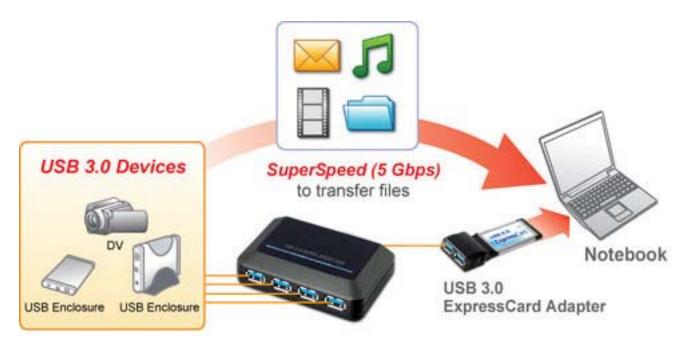

### Application

#### Introduction

USB 3.0 4-Ports Hub compliant with USB 3.0 specification and with the stylish appearance. It is the USB Hub for you easily connecting up to 4 USB 3.0 devices to your computer, such as an MP3 player, digital camera, or printers. It is streamlined, sleek and compact design in the perfect solution for USB port expansion.