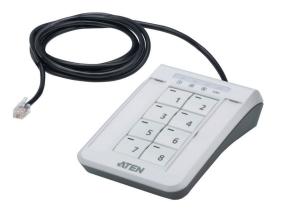

# ATEN Desktop KVM Remote Port Selector with Keypad 2XRT-0021G

The ATEN Desktop KVM Remote Port Selector with Keypad, 2XRT-0021G, is designed to enhance user experience and efficiency while operating ATEN desktop KVM Switches by providing an efficient way to switch between connected computers. Users can simply plug and play the 2XRT-0021G to the desktop KVM Switch without any additional software installation required to quickly and easily control desktop KVM Switch. Once the 2XRT-0021G is connected, simply press its pushbuttons to switch KVM focus. The status will show on both the KVM front panel LEDs and the 2XRT-0021G front panel LEDs. Thanks to its compact size, the device can be placed line-of-sight on the desktop, enabling instant switching across multiple PCs and optimizing productivity while eliminating cable clutter.

### **Features**

- Plug-and-Play no additional software installation is required
- Auto Detection
- Clear LED indications reflect real-time KVM status
- Compact size with 1.8 m cable for easy deployment