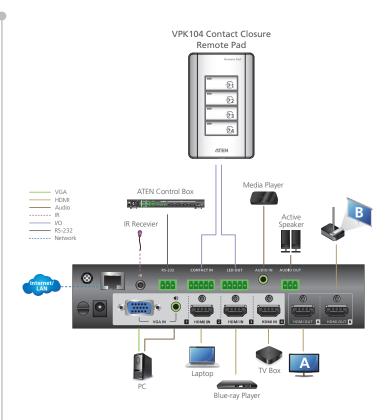

## **4-Key Contact Closure Remote Pad** VPK104

The VPK104 is a 4-button contact closure remote pad designed for use with VP1420/VP1421 Presentation Matrix Switch. By connecting the contact closure ports between the remote pad and a presentation switch, the VPK104 provides a convenient interface to switch the input sources for a video presentation switch from a wall-mounted faceplate. The VPK104 is an easy and affordable solution, perfect to serve as the control interface in a meeting room, class room, or lecture room.