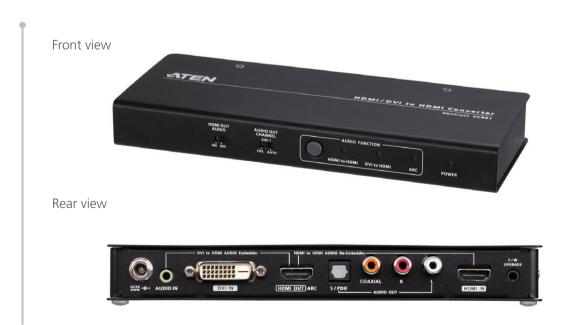

## **4K HDMI/DVI to HDMI Converter with Audio De-embedder** VC881

 ATEN VC881 is a high-quality HDMI/DVI to HDMI converter with audio de-embedding function. Input a HDMI/DVI signal and it converts the signal to HDMI signal or extracts the HDMI audio signal. Advanced video support provides a better-defined connection with video resolutions up to 4K and complies with HDCP 1.4.

## Features

- Easy mode selection via a pushbutton
  - HDMI to HDMI
  - DVI to HDMI
  - Audio Return Channel (ARC)
- HDMI 1.4 (3D, Deep Color, 4K); HDCP 1.4 compliant
- Superior video quality:
  - HDMI: up to 4K (3840 x 2160 @30Hz)
  - DVI: up to 1920 x 1200
- HDMI audio stream can be extracted and converts it to S/PDIF, Coaxial, or a RCA Stereo Audio signal
- LED indication of power status
- Firmware upgradable
- All metal casing

## Specifications

| Function               | VC881                                                                                                                                                                                                    |
|------------------------|----------------------------------------------------------------------------------------------------------------------------------------------------------------------------------------------------------|
| Video Input            |                                                                                                                                                                                                          |
| Interfaces             | 1 x HDMI Type A Female (Black)<br>1 x DVI-D Female (White)                                                                                                                                               |
| Impedance              | 100 Ώ                                                                                                                                                                                                    |
| Max. Distance          | HDMI: 3 m<br>DVI: 1.8 m                                                                                                                                                                                  |
| Video Output           |                                                                                                                                                                                                          |
| Interfaces             | 1 x HDMI Type A Female (Black) with ARC                                                                                                                                                                  |
| Impedance              | 100 Ώ                                                                                                                                                                                                    |
| Max. Distance          | 3 m                                                                                                                                                                                                      |
| Video                  |                                                                                                                                                                                                          |
| Max. Data Rate         | 6.75 Gps (2.25 Gbps Per Lane)                                                                                                                                                                            |
| Max. Pixel Clock       | 225 MHz                                                                                                                                                                                                  |
| Compliance             | HDMI 1.4 (3D, Deep Color)<br>HDCP 1.4 Compatible                                                                                                                                                         |
| Max. Resolution        | HDMI 3840 x 2160 @ 30Hz<br>DVI 1920 x 1200                                                                                                                                                               |
| Audio                  |                                                                                                                                                                                                          |
| Output                 | Optical Audio: 1 x Toslink (Black)<br>Coaxial Audio: 1 x RCA female (Orange)<br>Stereo Audio: 2 x RCA female (White / Red)                                                                               |
| Input                  | Stereo Audio: 1 x 3.5 mm jack (Green)                                                                                                                                                                    |
| Switches               |                                                                                                                                                                                                          |
| Mode Selection         | Side Switch x 1 (HDMI Audio Out - ON/OFF) Side Switch x 1 (Audio Out Channel - AUTO/CH 5.1/CH 2) Push Button x 1 (Audio Function Selection) 1. HDMI to HDMI 2. DVI to HDMI 3. ARC (Audio Return Channel) |
| Connectors             |                                                                                                                                                                                                          |
| Power                  | 1 x DC Jack, 5V, Lockable                                                                                                                                                                                |
| Firmware Upgrade       | 1 x 3.5mm jack (FW upgrade)                                                                                                                                                                              |
| Power Consumption      | DC5V: 1.77W                                                                                                                                                                                              |
| Environmental          |                                                                                                                                                                                                          |
| Operating Temperature  | 0 - 40 °C                                                                                                                                                                                                |
| Storage Temperature    | -20 - 60 °C                                                                                                                                                                                              |
| Humidity               | 0 - 80% RH, Non-Condensing                                                                                                                                                                               |
| Physical Properties    |                                                                                                                                                                                                          |
| Housing                | Metal                                                                                                                                                                                                    |
| Weight                 | 0.47 kg                                                                                                                                                                                                  |
| Dimensions (L x W x H) | 20.20 x 8.49 x 2.50 cm                                                                                                                                                                                   |