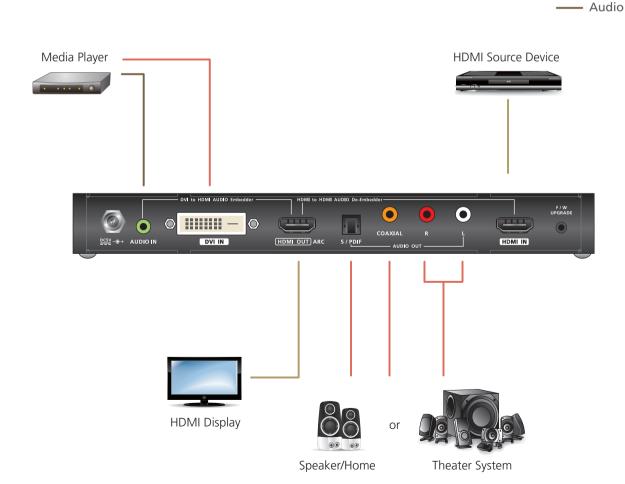

The VC881 offers the flexibility to support signal interface conversion (DVI to HDMI) and HDMI audio de-embedding. For HDMI audio de-embedding function, the VC881 splits the audio from HDMI video and converts it to S/PDIF, Coaxial, or a RCA Stereo Audio signal to support an audio system that is separate from the display. This allows HDMI video to continue to the display while supplying audio to an audio system near the HDMI source. In addition, the VC881 supports ARC to simplify the setting by eliminating the need for any separate S/PDIF audio connection.

The compact enclosure design and audio de-embedding capability make the VC881 ideal for bars, public transportation stations, and home theater settings.

- HDMI - DVI