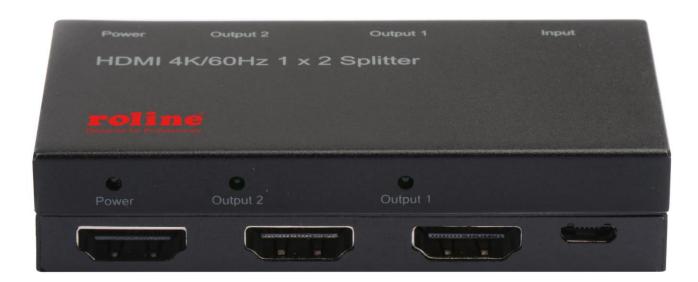

## ROLINE 2-Port Ultra Slim HDMI Splitter, 4K@60Hz, black

## **Features:**

- It distributes the input of the HDMI signal into two identical outputs at the same time
- Support HDMI resolution up to 4Kx2K@60Hz
- Support RGB 4:4:4/ YCbCr 4:4:4/ YCbCr 4:2:2/ YCbCr 4:2:0
- Support 600MHz/6Gbps per channel (18Gbps all channels) bandwidth
- Support 12bit per channel (36bit all channels) deep color
- Support HDCP 2.2/1.4
- Support 3D
- Support HDR
- Support 8 levels of cascading
- Input Connector: 1x HDMI A Female
- Output Connector: 2x HDMI A Female
- Metal casing in black
- Dimension: 83 (L) x 40 (W) x 9 (H) mm
- Connect DC 5V Power adapter or a computer to the Micro USB B port via enclosed Micro USB B to USB A M/M Cable (approx. 60cm)
- Operating Temperature: 0°C to 45°C
- Storage Temperature: -10°C to 80°C
- Operating Humidity: 10%~85% RH (Non-condensing)
- Storage Humidity: 5%~90% RH (Non-condensing)